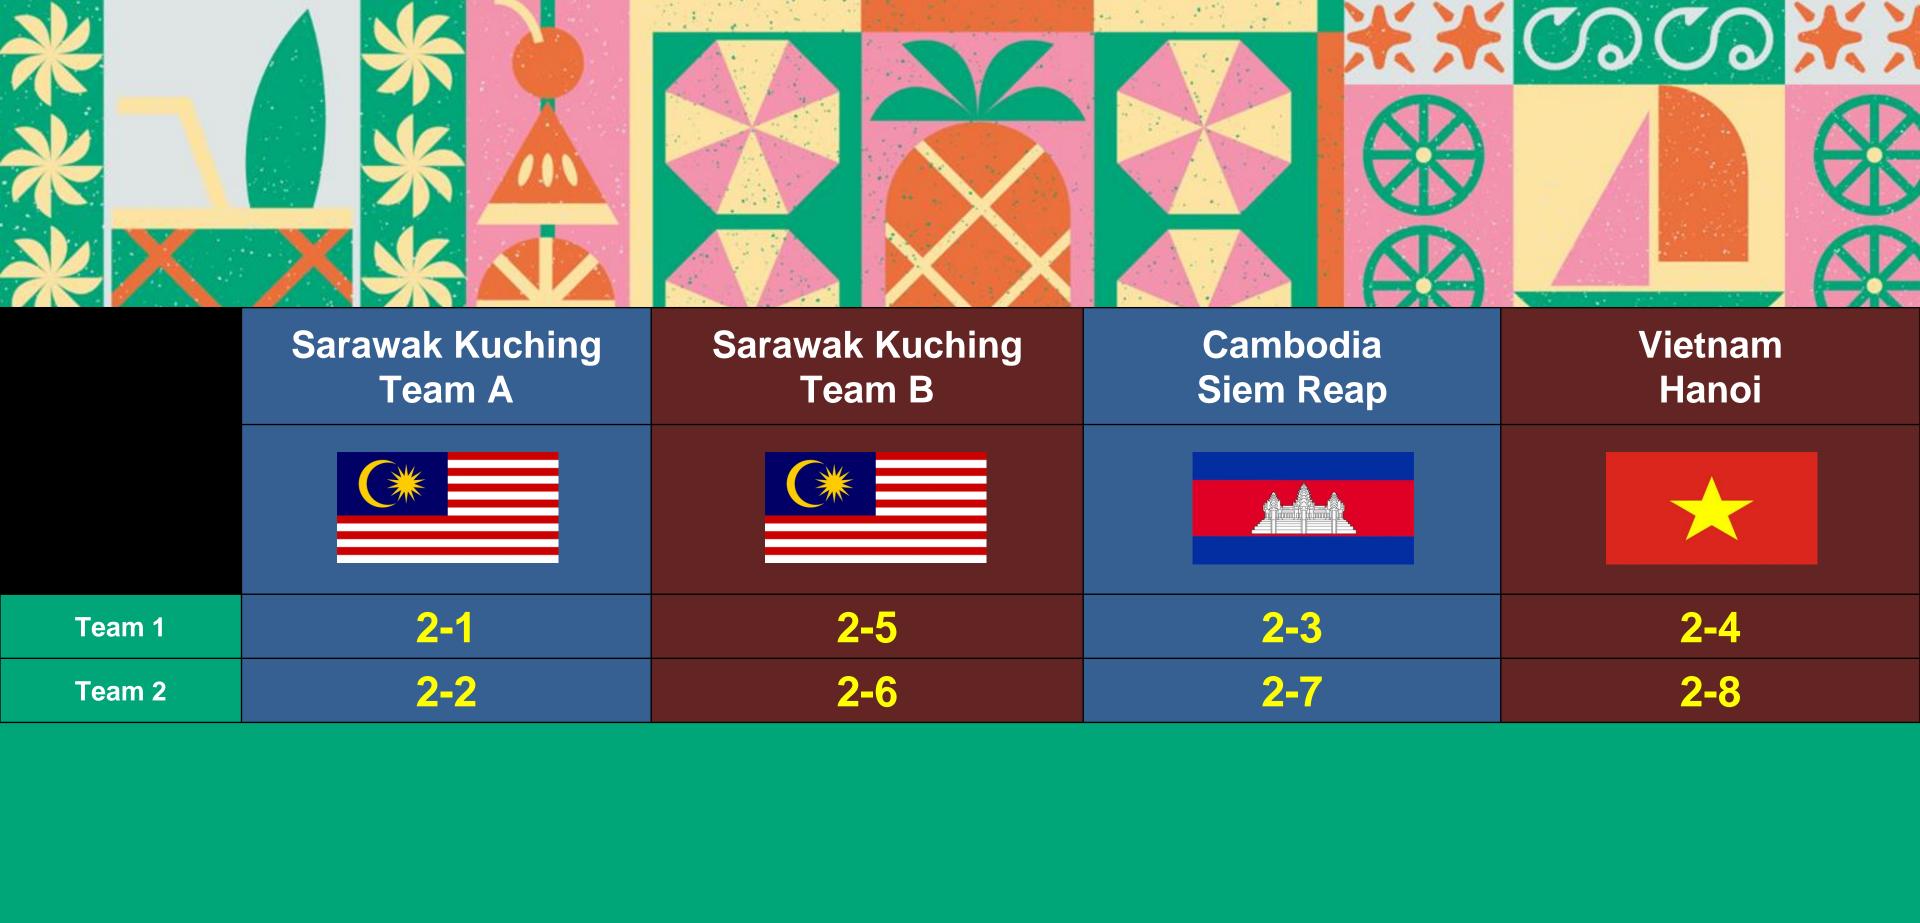

#### Flight details

|                                | Flight             | Departure details | Bus departure from school | Arrival details  | Bus arrival in school |
|--------------------------------|--------------------|-------------------|---------------------------|------------------|-----------------------|
| Sarawak Team A<br>2-01<br>2-02 | TR 434<br>TR 431   | 23 OCT<br>815 pm  | 5 pm                      | 26 OCT<br>940 pm | 1130 pm               |
| Sarawak Team B<br>2-05<br>2-06 | AK 1776<br>AK 1771 | 24 OCT<br>1145 am | 815 am                    | 27 OCT<br>735 pm | 930 pm                |
| Vietnam<br>2-04<br>2-08        | SQ 192<br>SQ 191   | 22 OCT<br>905 am  | 600 am                    | 25 OCT<br>505 pm | 700 pm                |
| Cambodia<br>2-03<br>2-07       | SQ 164<br>SQ 163   | 24 OCT<br>845 am  | 545 am                    | 27 OCT<br>215 pm | 415pm                 |