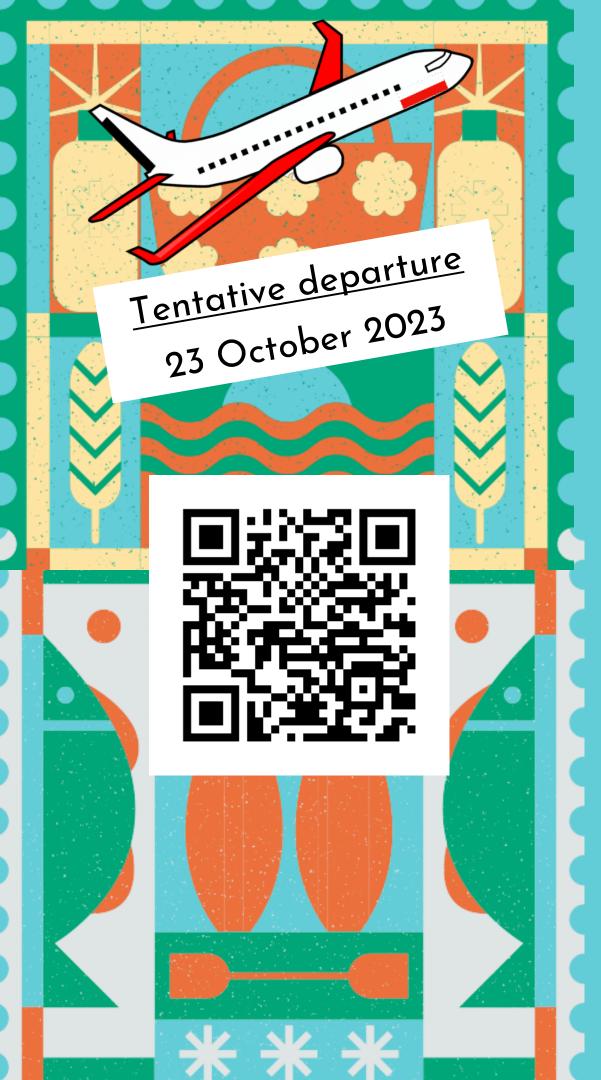

### URGENT!

Please submit your responses if you have not.

Click on the link in the chat or scan the QR code.